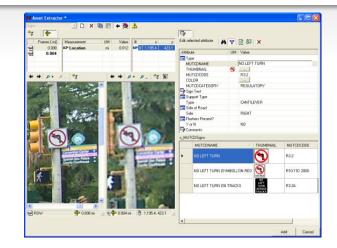

## FUGRO SERVICES





#### EXPERIENCE. INNOVATION. SERVICE.

# COST EFFECTIVE MAINTENANCE





TIME (Years)

## AUTOMATIC ROAD ANALYZER (ARAN)





## RANGE OF SERVICES





#### Pavement Condition



### Asset Inventory



### 3D Road Geometry

### Skid / Friction Testing

#### **Structural Assessment**

www.fugro.com

# ARAN 7000 – PORTABLE PROFILER



- Ideal for profiling projects requiring a cost-effective, flexible, and rapidlydeployed solution
- Portable Carrying Case
- Light-weight robust solution with ruggedized enclosures (NEMA 6)
- Six laser sensors for roughness, rutting or texture measurements
- Class 1 Profiler (TTi Certified)
- Low-Speed Profile (IRI) Filtering
- Universal Hitch Mount (Class 1,2&3)
- Safety Warning Lights and Interlocks