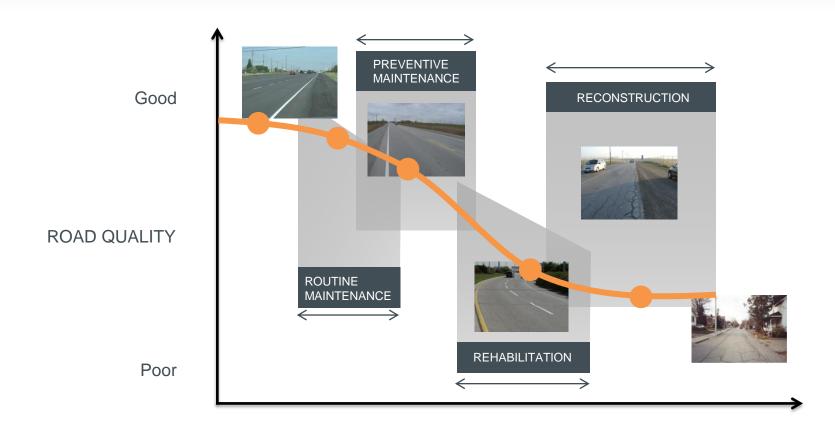

## FUGRO SERVICES





#### EXPERIENCE. INNOVATION. SERVICE.

# COST EFFECTIVE MAINTENANCE





TIME (Years)

## AUTOMATIC ROAD ANALYZER (ARAN)





## RANGE OF SERVICES





#### Pavement Condition



### Asset Inventory



### 3D Road Geometry

### Skid / Friction Testing

#### **Structural Assessment**

www.fugro.com

# ARAN 7000 – PORTABLE PROFILER



- Ideal for profiling projects requiring a cost-effective, flexible, and rapidlydeployed solution
- Portable Carrying Case
- Light-weight robust solution with ruggedized enclosures (NEMA 6)
- Six laser sensors for roughness, rutting or texture measurements
- Class 1 Profiler (TTi Certified)
- Low-Speed Profile (IRI) Filtering
- Universal Hitch Mount (Class 1,2&3)
- Safety Warning Lights and Interlocks