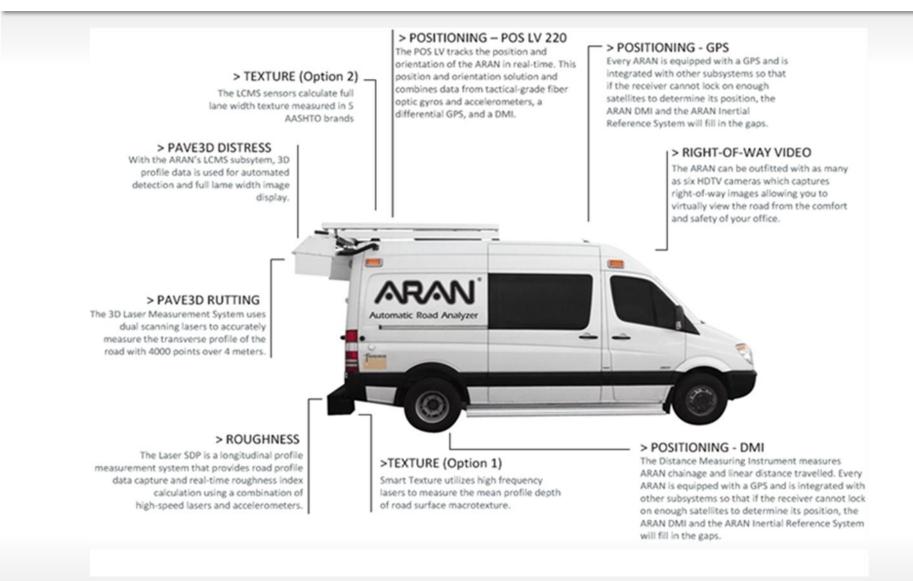

## FUGRO SERVICES





#### EXPERIENCE. INNOVATION. SERVICE.

# COST EFFECTIVE MAINTENANCE





TIME (Years)

## AUTOMATIC ROAD ANALYZER (ARAN)





## RANGE OF SERVICES





#### Pavement Condition



### Asset Inventory



### 3D Road Geometry

### Skid / Friction Testing

#### **Structural Assessment**

www.fugro.com

# ARAN 7000 – PORTABLE PROFILER



- Ideal for profiling projects requiring a cost-effective, flexible, and rapidlydeployed solution
- Portable Carrying Case
- Light-weight robust solution with ruggedized enclosures (NEMA 6)
- Six laser sensors for roughness, rutting or texture measurements
- Class 1 Profiler (TTi Certified)
- Low-Speed Profile (IRI) Filtering
- Universal Hitch Mount (Class 1,2&3)
- Safety Warning Lights and Interlocks