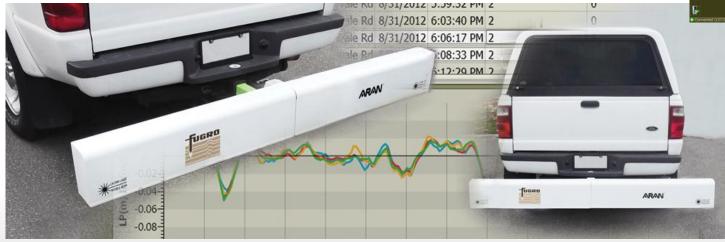

# ARAN 7000 – PORTABLE PROFILER

- Ideal for profiling projects requiring a cost-effective, flexible, and rapidlydeployed solution
- Portable Carrying Case
- Light-weight robust solution with ruggedized enclosures (NEMA 6)
- Six laser sensors for roughness, rutting or texture measurements
- Class 1 Profiler (TTi Certified)
- Low-Speed Profile (IRI) Filtering
- Universal Hitch Mount (Class 1,2&3)
- Safety Warning Lights and Interlocks